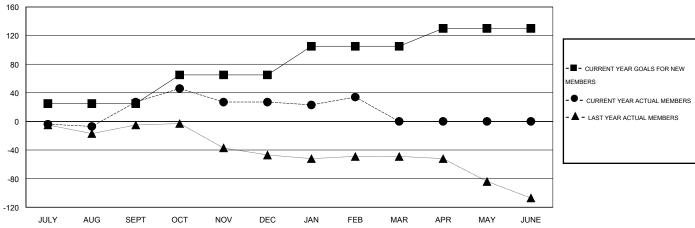

## **LOCATION TEXAS**

 $\mathsf{GMT}\;\mathsf{CA}\;1$ 

|               |                  | Clubs             |                  |                  | Members               |                    |                                     |                    |                  |
|---------------|------------------|-------------------|------------------|------------------|-----------------------|--------------------|-------------------------------------|--------------------|------------------|
|               | RESUI            | LTS FOR 2014-2015 | i                |                  | RESULTS FOR 2014-2015 |                    |                                     |                    |                  |
| QUARTER       | NEW CLUB<br>GOAL | NEW CLUBS         | DROPPED<br>CLUBS | NET<br>GAIN/LOSS | QUARTER               | NEW MEMBER<br>GOAL | CHARTER AND<br>NEW MEMBERS<br>ADDED | DROPPED<br>MEMBERS | NET<br>GAIN/LOSS |
| JULY/AUG/SEPT | 1                | 0                 | 0                | 0                | JULY/AUG/SEPT         | 25                 | 90                                  | 63                 | 27               |
| OCT/NOV/DEC   | 0                | 0                 | 0                | 0                | OCT/NOV/DEC           | 40                 | 70                                  | 70                 | 0                |
| JAN/FEB/MAR   | 0                | 0                 | 0                | 0                | JAN/FEB/MAR           | 40                 | 60                                  | 53                 | 7                |
| APR/MAY/JUNE  | 1                | 0                 | 0                | 0                | APR/MAY/JUNE          | 25                 | 0                                   | 0                  | 0                |